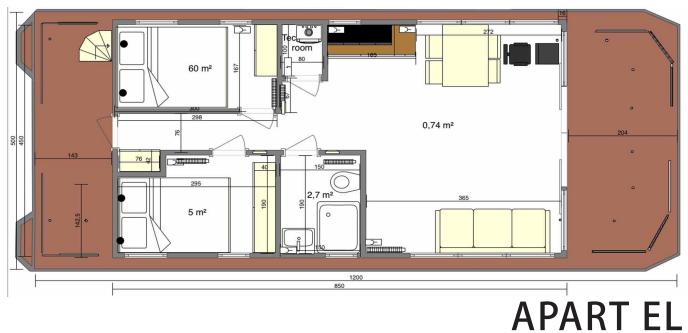

need to create your own DIY sauna. All of this adds up to endless combinations to make sure that your sauna is uniquely designed for you.

## <u>34. CURTAINS</u>





GREY

**GRAY BLACKOUT** 



## <u>35. BLINDS</u>









GREY

WHITE

**BROWN** 

WHITE

#### *36.2 KITCHEN, BATHROOM TAPS AND SHOWERS*



#### 36.3 BATHROOM CABINETS



**BLACK CABINET** 

## 36.4 FABRIC WALLS



LIVING, SLEEPING ROOM WALL v1



LIVING, SLEEPING ROOM WALL v2



### 36.5 KITCHEN LAYOUT



STANDARD LAYOUT



## **37. LAYOUTS**

## **APART M**





APART M 1.2



APART M 1.3





### APART L

APART L 1.1



APART L 1.2



APART L 2.1





#### **APART L LONG**

**APART L LONG 2.2** 



APART L LONG 2.4



APART L LONG 2.2.1







APART L LONG 2.7

**APART L LONG 2.8** 



#### **APART XL**





APART XL 2.2



APART EL 2.1



APART EL 2.2





#### **APART XXL**



APART XXL 2.2



APART XXL 2.3





### MODERN







860-669-1705



www.waterlodge.com

✓ info@waterlodge.com

#### Contact Us