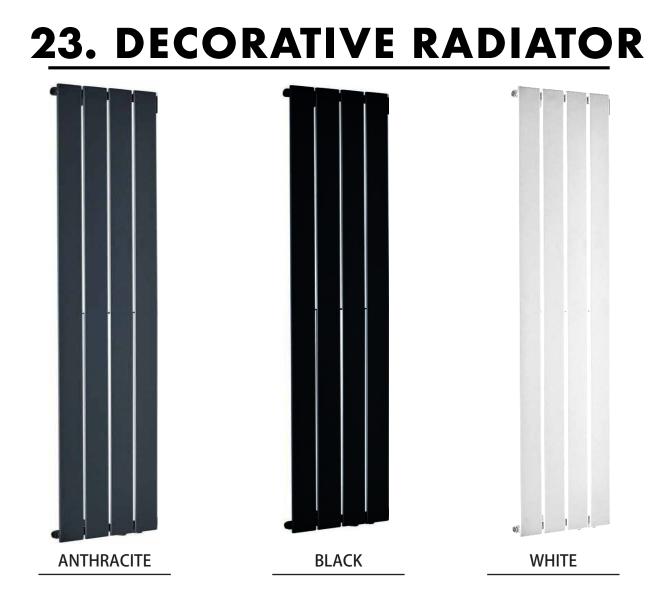

| 21. SWITCHES, SOCKETS, SOLAR SYSTEM | 29 |  |  |  |
|-------------------------------------|----|--|--|--|
| 22. HEATING AND BOILER              |    |  |  |  |
| 22.1 HEATING FURNACE                |    |  |  |  |
| 22.2 BOILERS                        | 31 |  |  |  |
| 23. DECORATIVE RADIATOR             | 32 |  |  |  |
| 24. BATHROOM LADDER HEATER          | 33 |  |  |  |
| 25. GAS BOX AND GAS SWITCH          | 33 |  |  |  |
| ADDITIONAL EQUIPMENTS               | 35 |  |  |  |
|                                     | 36 |  |  |  |
| 26.1 NAVIGATION LIGHT AND ROPES     | 36 |  |  |  |
| 26.2 SONARS                         | 36 |  |  |  |
| 26.3 ENGINES                        | 37 |  |  |  |
| 26.4 STEERING CONSOLE AND WHEEL     | 38 |  |  |  |
| 26.5 ANCHOR, BEAMS AND FLOATS       | 39 |  |  |  |
| 27. MODIFIED WINDOWS AND DOORS      | 40 |  |  |  |
| 28.1 SPIRAL                         | 41 |  |  |  |
| 28. STAIRCASE                       | 41 |  |  |  |
| 28.3 LADDER                         | 41 |  |  |  |
| 28.4 FRONT STRAIGHT                 | 41 |  |  |  |
| 28.2 STRAIGHT                       | 41 |  |  |  |
| 29. SIDE RAILINGS AND FLEXI TEAK    | 42 |  |  |  |
| 30. WATER-WASTE SYSTEMS             | 43 |  |  |  |
| <u>31. BEDROOM</u>                  | 44 |  |  |  |
| 31.1 WARDROBE AND BED               | 44 |  |  |  |
| 32. TV, RADIO AND SOCKET            | 45 |  |  |  |
| 33. SAUNA AND GRADUATION TOWER      | 46 |  |  |  |
| 34. CURTAINS                        | 46 |  |  |  |
| 35. BLINDS                          | 47 |  |  |  |
| 36.1 EXTERNAL COLORS                | 48 |  |  |  |
| <u>36. MODERN</u>                   | 48 |  |  |  |
| 36.2 KITCHEN, BATHROOM TAPS         | 49 |  |  |  |
| AND SHOWERS                         | 49 |  |  |  |
| 36.3 BATHROOM CABINETS              | 50 |  |  |  |
| 36.4 FABRIC WALLS                   | 50 |  |  |  |
| 36.5 KITCHEN LAYOUT                 | 51 |  |  |  |
| 37. LAYOUTS                         | 52 |  |  |  |