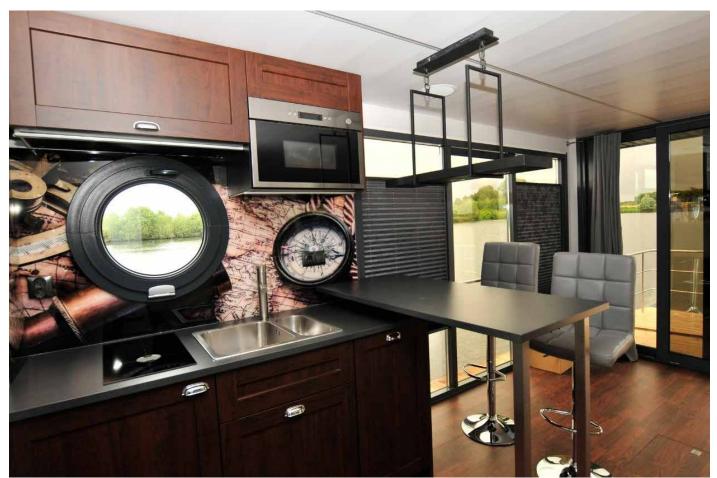

# **12. IKEA KITCHEN**

# 12.1 KITCHEN FRONTS

With the ikea system you have endless of possibilities when designing your kitchen. Whether you have a taste for the traditional, love the minimalism in modern style or land somewhere in between, you'll surely find something that fits you.