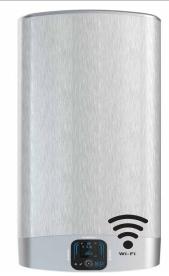

### 22.2 BOILERS

WATER HEATER, ARISTON 50L BOILER, WI-FI (OPTIONS)

WATER HEATER, ARISTON 50L BOILER