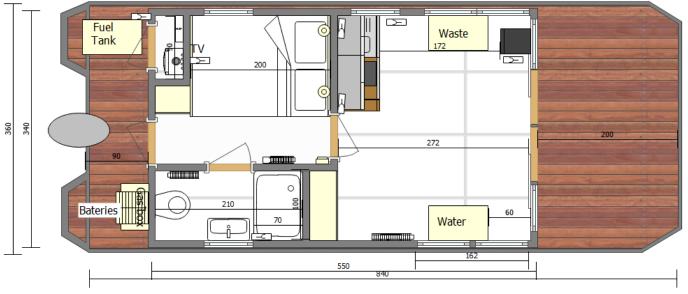

## **37. LAYOUTS**

#### **APART L LONG**

**APART L LONG 2.2** 

APART L LONG 2.4

APART L LONG 2.2.1

APART L LONG 2.7

**APART L LONG 2.8** 