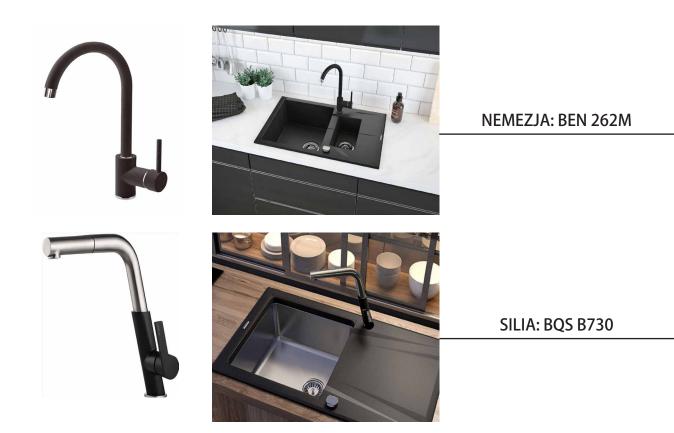

## 12.4 KITCHEN TAPS

ALPINE: BGA 063M

ÄLMAREN

# **UPGRADE OPTIONS**

ASTER: BCA B730