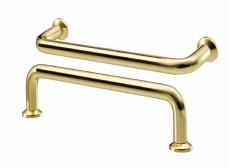

### 12.5 HANDLES

#### **BAGGANAES GOLD**

HACKAS

Knobs and handles are an important finishing touch to your home. Drawer knobs make your cabinets easy to open, while door handles can really tie your room together. We've got a wide range of colors, shapes and sizes to choose from. Most of our designs come in both a knob and handle version, too!