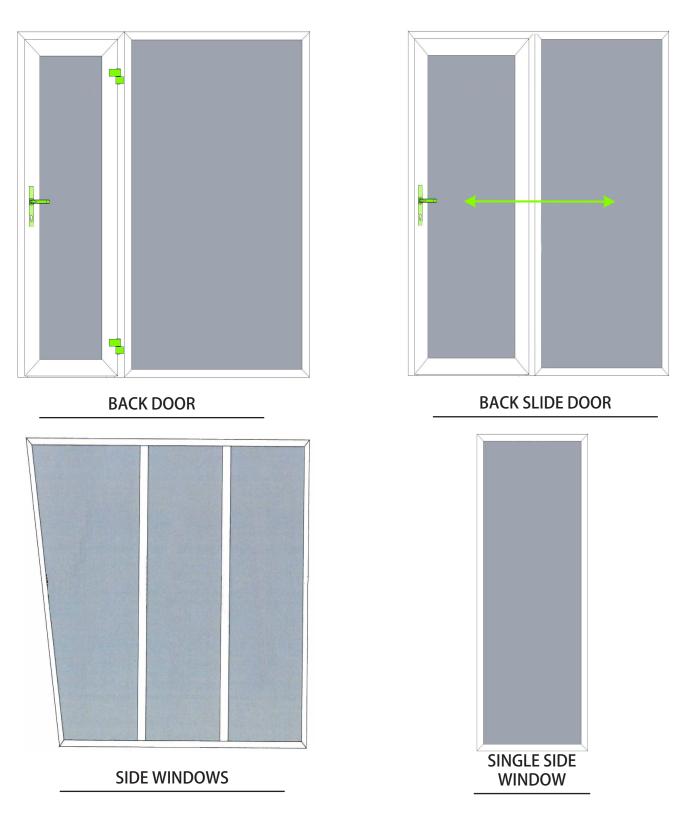

## 17. OUTSIDE WINDOWS & DOORS

## 27. MODIFIED WINDOWS & DOORS

We offer a vast range of windows & doors designs for the houseboats that are sure to add grace to your space.

We have an exotic range of high-quality aluminum home windows & doors that have been designed to enhance the aesthetics and to protect your home from the chaos of the world outside.