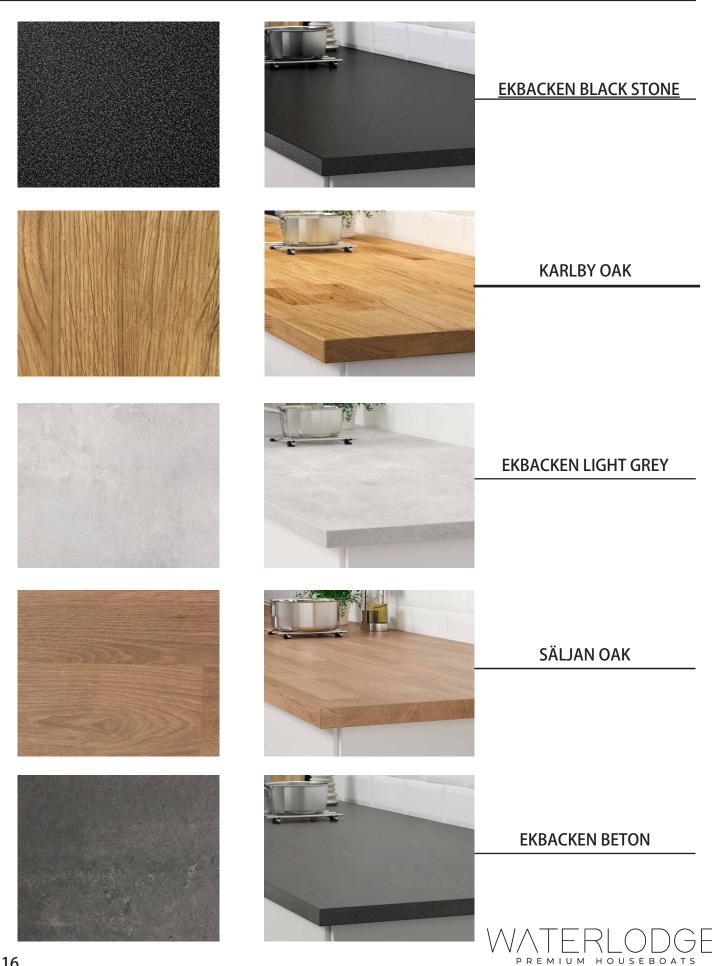

#### 12.2 WORKTOP

SÄLJAN BLACK MINERAL

#### 12.2.1 KITCHEN WALL

Our ready-made and custom-made kitchen worktops are tested against everyday kitchen challenges like liquids, oil, food and scratches – so you know they will last.

12.3 SINK