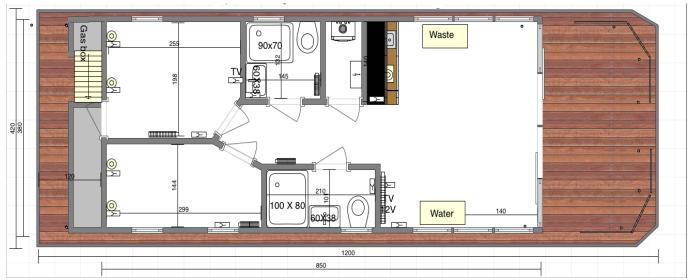

## **37. LAYOUTS**

## **APART M**

APART M 1.2

APART M 1.3

### APART L

APART L 1.1

APART L 1.2

APART L 2.1

#### **APART L LONG**

**APART L LONG 2.2** 

APART L LONG 2.4

APART L LONG 2.2.1

APART L LONG 2.7

**APART L LONG 2.8** 

#### **APART XL**

APART XL 2.2

APART EL 2.1

APART EL 2.2

#### **APART XXL**

APART XXL 2.2

APART XXL 2.3