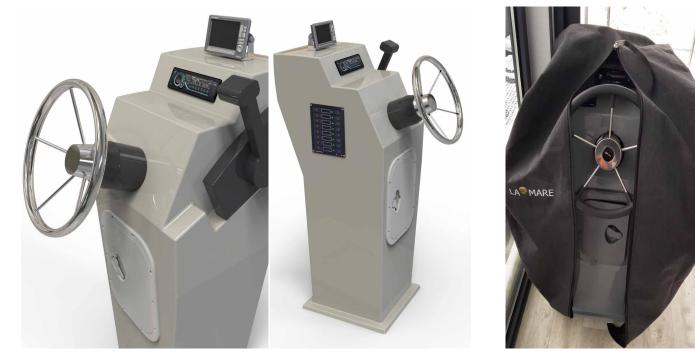

### STEERING CONSOLE EXAMPLE

**CHOICE WHITE/GRAY** 

**CONSOLE COVER** 

Steering console for houseboats with a lot of adjustment features. The easy use of the steering console adds to boating pleasure.