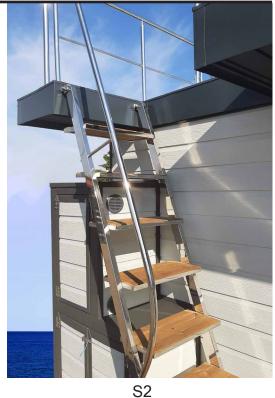

## 28. STAIRCASE

#### 28.1 SPIRAL

51 FROM APART L TO XXL **28.3 LADDER** 

#### 28.2 STRAIGHT

# FROM APART L TO XXL 28.4 FRONT STRAIGHT

FOR APART XS, S, M

S4 FROM APART L TO XXL