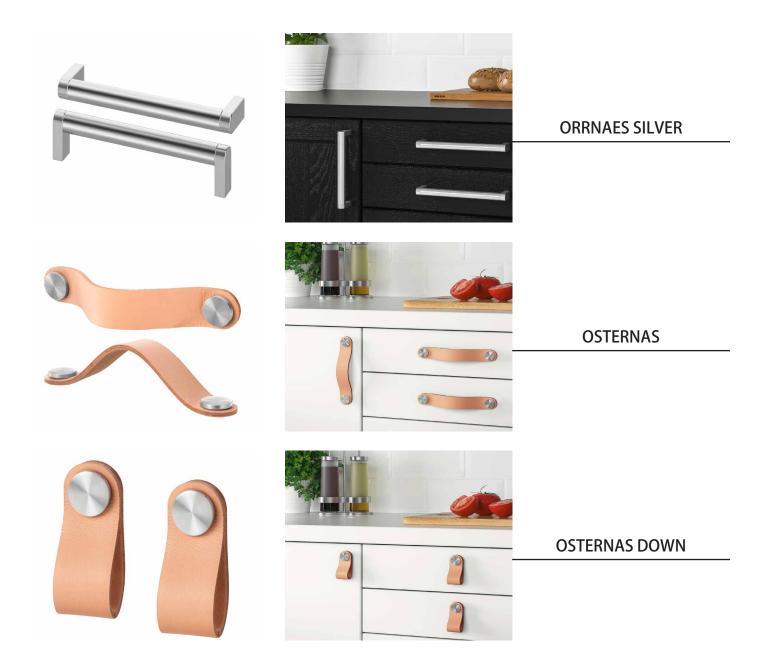

### 12.5 HANDLES

#### **BAGGANAES BLACK**

#### **BAGGANAES SILVER**

#### **BAGGANAES GOLD**

HACKAS

Knobs and handles are an important finishing touch to your home. Drawer knobs make your cabinets easy to open, while door handles can really tie your room together. We've got a wide range of colors, shapes and sizes to choose from. Most of our designs come in both a knob and handle version, too!