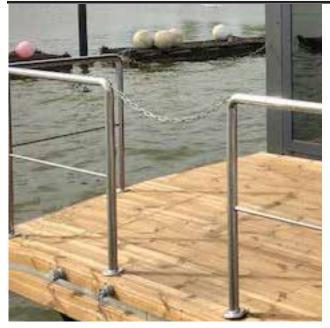

# 1<u>8. RAILINGS</u> MADE OF STAINLESS STEEL

#### STEEL 304 or STEEL 316 (non standard)

FRONT AND BACK RAILINGS