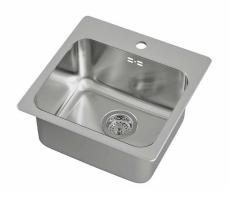

#### BOHOLMEN 47X30

#### FYNDIG 46X40

#### LANGUDDEN 46x46

Find sinks and taps to add the finishing touches to your kitchen here. Our kitchen sinks and taps are all as good-looking as they are functional, with plenty of different styles to match the look of your kitchen. Whichever tap you choose, you'll save water with every use, thanks to an integrated aerator that mixes in air and reduces your water and energy consumption significantly.