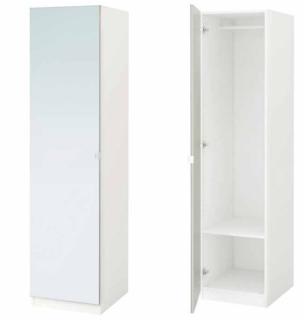

## 31. BEDROOM 31.1 WARDROBE AND BED

PAX 50cm/60cm/37cm X 201cm

BED 130/140cm X 200cm or 160cm X 200cm

Bedroom furniture sets give you a shortcut to a complete, coordinated bedroom. They have all the essentials – a bed, a handy bedside table and storage for what you wear.