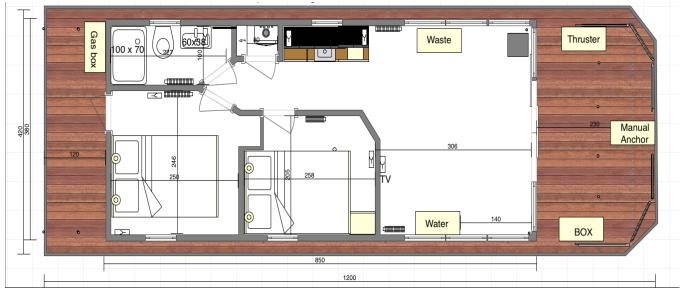

## **37. LAYOUTS**

## **APART M**

APART M 1.2

APART M 1.3

### APART L

APART L 1.1

APART L 1.2

APART L 2.1

#### **APART L LONG**

**APART L LONG 2.2** 

APART L LONG 2.4

APART L LONG 2.2.1

APART L LONG 2.7

**APART L LONG 2.8** 

#### **APART XL**

APART XL 2.2

APART EL 2.1

APART EL 2.2

#### **APART XXL**

APART XXL 2.2

APART XXL 2.3