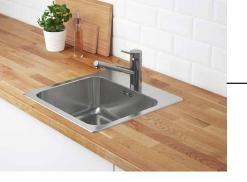

#### 12.2.1 KITCHEN WALL

Our ready-made and custom-made kitchen worktops are tested against everyday kitchen challenges like liquids, oil, food and scratches – so you know they will last.

12.3 SINK

#### BOHOLMEN 47X30

#### FYNDIG 46X40

#### LANGUDDEN 46x46

Find sinks and taps to add the finishing touches to your kitchen here. Our kitchen sinks and taps are all as good-looking as they are functional, with plenty of different styles to match the look of your kitchen. Whichever tap you choose, you'll save water with every use, thanks to an integrated aerator that mixes in air and reduces your water and energy consumption significantly.