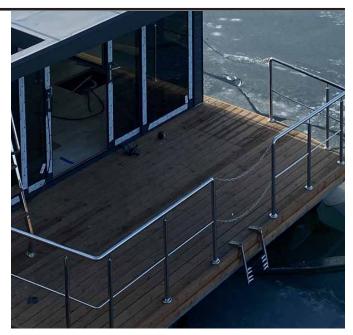

# 1<u>8. RAILINGS</u> MADE OF STAINLESS STEEL

#### STEEL 304 or STEEL 316 (non standard)

FRONT AND BACK RAILINGS