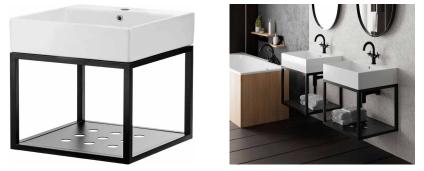

# 9. BATHROOM CABINET AND SINK

The range includes top-quality cabinets and cubicles in a variety of colours and sizes. The smart functionalities included optimise the storage space and convenience of organising your bathing utensils and beauty appliances. All bathroom furniture pieces are preserved with a quality coating system to improve the ease of cleaning. Create a beautiful and convenient bath space.