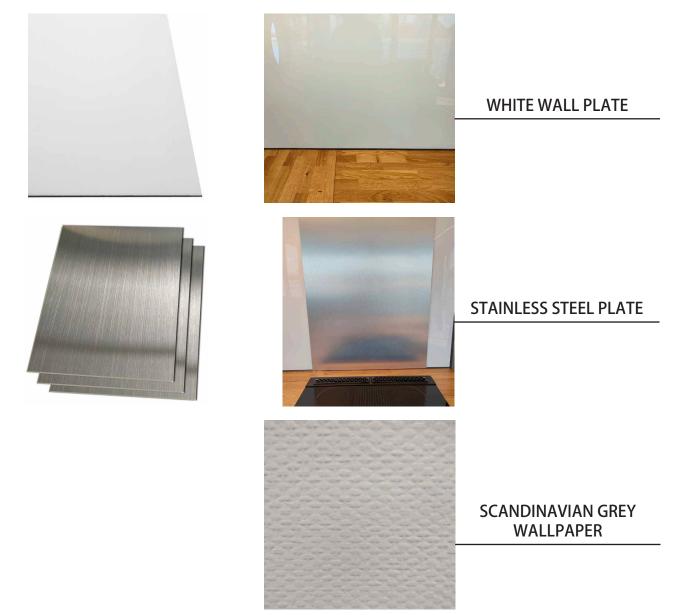

#### 12.2.1 KITCHEN WALL

Our ready-made and custom-made kitchen worktops are tested against everyday kitchen challenges like liquids, oil, food and scratches – so you know they will last.

12.3 SINK