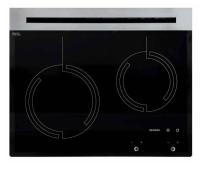

# 13. KITCHEN STOVE AND FRIDGE

NAVY LOAD HOB, 2 BURNERS GAS

SMALL FRIDGE

## **UPGRADE OPTIONS**

**INDUCTION GRUNDAD** 

NAVY LOAD HOB, 3 BURNERS

GAS

DYNACOOK X2 GAS, NO FLAME

Gas hob, glass ceramic or energy-saving induction? How many burners would you like?

Our range of hobs has something that will match your space and your style of cooking.

Check out our range for a choice that will make your time in the kitchen easier and more fun, every day. Don't forget to add a kitchen extractor fan, to keep cooking fumes out of the rest of your home.