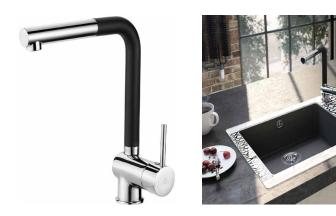

## 12.4 KITCHEN TAPS

ALPINE: BGA 063M

ÄLMAREN

# **UPGRADE OPTIONS**

ASTER: BCA B730