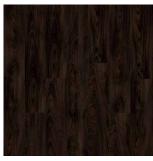

#### COUNTRY OAK 24842

LAUREL OAK 51992

LayRed is the engineered vinyl floor collection from Moduleo: a rigid flooring solution with a strong core, yet with a soft feel and silent acoustics. A premium quality floor with integrated underlay – the signature red back of Moduleo LayRed – engineered to stand its ground in any room and designed to be beautiful everywhere.