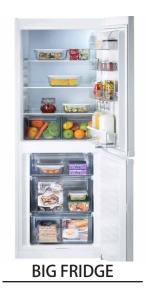

er knobs make your cabinets easy to open, while door handles can really tie your room together. We've got a wide range of colors, shapes and sizes to choose from. Most of our designs come in both a knob and handle version, too!



# 13. KITCHEN STOVE AND FRIDGE





NAVY LOAD HOB, 2 BURNERS GAS



SMALL FRIDGE

## **UPGRADE OPTIONS**



**INDUCTION GRUNDAD** 



NAVY LOAD HOB, 3 BURNERS

GAS



DYNACOOK X2 GAS, NO FLAME

Gas hob, glass ceramic or energy-saving induction? How many burners would you like?

Our range of hobs has something that will match your space and your style of cooking.

Check out our range for a choice that will make your time in the kitchen easier and more fun, every day. Don't forget to add a kitchen extractor fan, to keep cooking fumes out of the rest of your home.



WATERLODGE PREMIUM HOUSEBOATS

## **14. MICROWAVE AND DISHWASHER**



MATTRADITION



**MICROWAVE WITH OVEN** 







**SMAKSAK BLACK** 



- ()-

.

**MATTRADITION WHITE** 



MATTRADITION BLACK

Our range of ovens and built-in ovens are designed to suit a variety of cooking styles by offering a wide range of functions and integrated accessories. That means, whether you're a frozen pizza lover, feeding a family, or working your way through cookbooks, you'll find an oven that's right for you. See our range of appliances.



**SMAKSAK CHROME** 





# <u>**16.1**</u> BAR TABLE



#### 16.2 BAR LAMP



With the flick of a switch, you can change a room's atmosphere with a lamp or light fixture. Want a cozy, calm vibe for movie night? Some pep to start your day? Indoor lighting can set the m