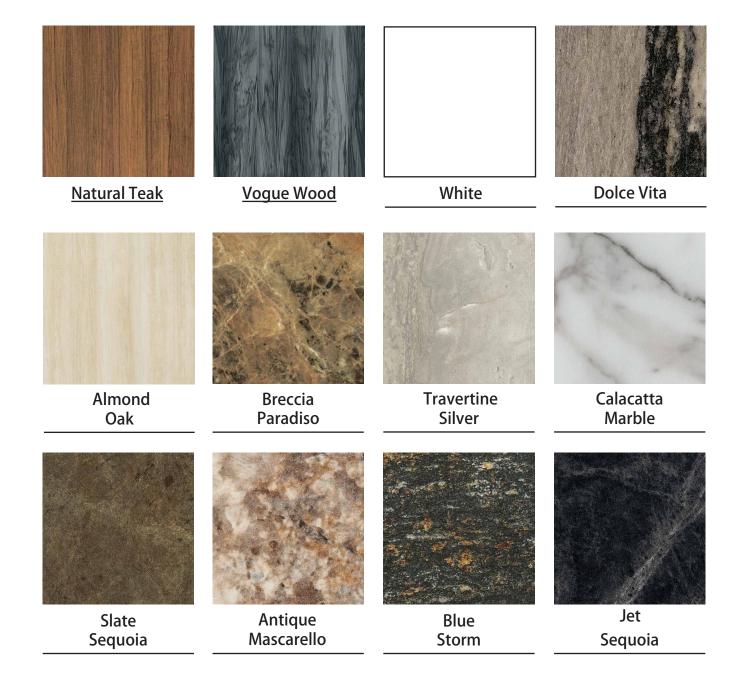

# 8. <u>BATHROOM WALL COVERING</u>

| Black             | Oiled           | Couture      | Frosted         |
|-------------------|-----------------|--------------|-----------------|
| Walnut            | Olivewood       | Wood         | Dusk            |
|                   |                 |              |                 |
| Frosted<br>Copper | Frosted<br>Gold | Frosted Jade | Classic<br>Weng |