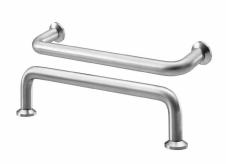

### 12.5 HANDLES

#### **BAGGANAES BLACK**

#### **BAGGANAES SILVER**

#### **BAGGANAES GOLD**

HACKAS

Knobs and handles are an important finishing touch to your home. Drawer knobs make your cabinets easy to open, while door handles can really tie your room together. We've got a wide range of colors, shapes and sizes to choose from. Most of our designs come in both a knob and handle version, too!