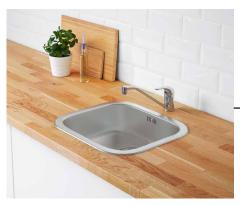

#### BOHOLMEN 47X30

#### FYNDIG 46X40

#### LANGUDDEN 46x46

Find sinks and taps to add the finishing touches to your kitchen here. Our kitchen sinks and taps are all as good-looking as they are functional, with plenty of different styles to match the look of your kitchen. Whichever tap you choose, you'll save water with every use, thanks to an integrated aerator that mixes in air and reduces your water and energy consumption significantly.