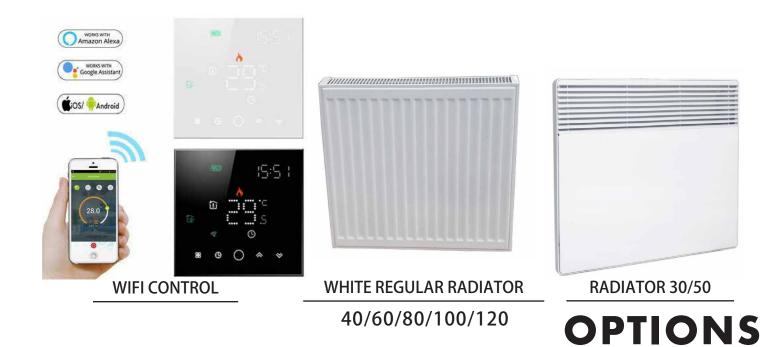

# 1<u>8. RAILINGS</u> MADE OF STAINLESS STEEL

#### STEEL 304 or STEEL 316 (non standard)

FRONT AND BACK RAILINGS

## **19. TERRACE BOARD AND CLEAT**

THERMORY THERMO

CLEAT

# **20. WATER PUMPS**

WATER PUMP 24V

### 2<u>1. SWITCHES, SOCKETS, SOLAR</u> <u>SYSTEM</u>

We have an excellent relationship with all of our suppliers, giving us unrivalled access to the products you need, including a large range of distribution, automation, control and switchgear products.

INVERTER 2.4 KW / 5 KW

SOLAR PANEL 310W

VETUS 220AH

VICTRON ENERGY 220 AH

PREMIUM HOUSEBOATS

# **22.1 HEATING FURNACE**

HYBRID 550W IVORY

### 22.2 BOILERS

WATER HEATER, ARISTON 50L BOILER, WI-FI (OPTIONS)

WATER HEATER, ARISTON 50L BOILER

# 24. BATHROOM LADDER HEATER

We want our houseboats to be comfortable, for some people that means control over the settings and temperature, for others uncompromising energy efficiency is most important, and many are looking for quiet performance at a price you can afford. Our goal is to give you that ideal indoor comfort, no matter where you live or what the weather.

## 25. GAS BOX AND GAS SWITCH

GAS BOX