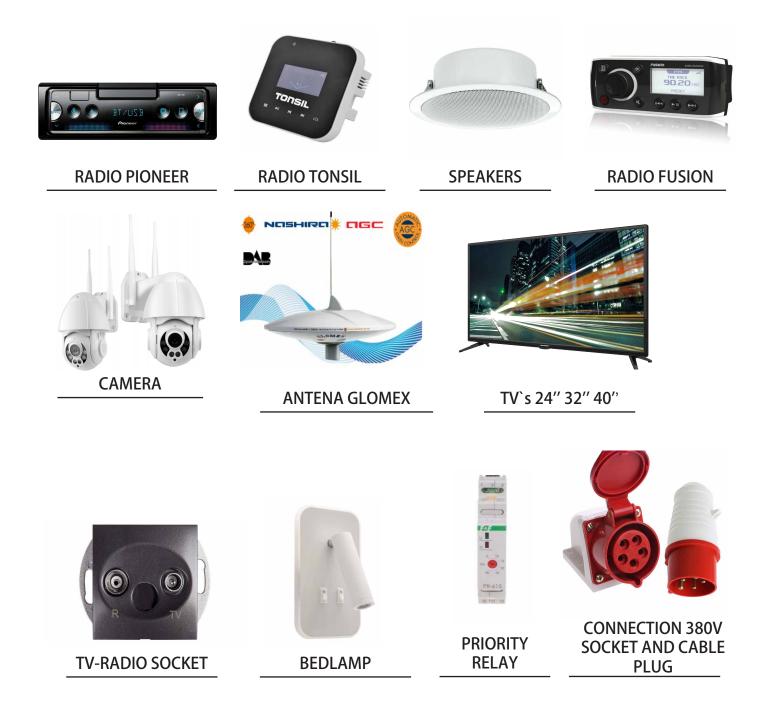

world outside.



## 28. STAIRCASE

#### 28.1 SPIRAL



51 FROM APART L TO XXL **28.3 LADDER** 

#### 28.2 STRAIGHT



# FROM APART L TO XXL 28.4 FRONT STRAIGHT



FOR APART XS, S, M



S4 FROM APART L TO XXL

## 29. SIDE RAILINGS AND FLEXI TEAK



SIDE RAILINGS







## **30. WATER-WASTE SYSTEMS**



24V FAECES PUMP



WASTE POMP CONNECTION



**CLEAN WATER FROM TANK** 



CLEANING WATER SYSTEM FROM SALT WATER



LAMARE SEWAGE TREATMENT PLANT



ETHERON 50 SEWAGE TREATMENT PLANT

## 31. BEDROOM 31.1 WARDROBE AND BED





PAX 50cm/60cm/37cm X 201cm

BED 130/140cm X 200cm or 160cm X 200cm

Bedroom furniture sets give you a shortcut to a complete, coordinated bedroom. They have all the essentials – a bed, a handy bedside table and storage for what you wear.



## 32. TV, RADIO AND SOCKET







## 33. <u>SAUNA AND GRADUATION</u> <u>TOWER</u>



HOME GRADUATION TOWER



**ELECTRIC SAUNA FOR 2 PERSON** 

Order the perfect wellness and relaxation space.

We have everything you need to create your own DIY sauna. All of this adds up to endless combinations to make sure that your sauna is uniquely designed for you.

## <u>34. CURTAINS</u>





GREY

**GRAY BLACKOUT** 



## <u>35. BLINDS</u>









GREY

WHITE

**BROWN** 

WHITE

#### *36.2 KITCHEN, BATHROOM TAPS AND SHOWERS*



#### 36.3 BATHROOM CABINETS



**BLACK CABINET** 

## 36.4 FABRIC WALLS



LIVING, SLEEPING ROOM WALL v1



LIVING, SLEEPING ROOM WALL v2



### 36.5 KITCHEN LAYOUT



STANDARD LAYOUT



## **37. LAYOUTS**

## **APART M**





APART M 1.2



APART M 1.3





### APART L

APART L 1.1



APART L 1.2



AP