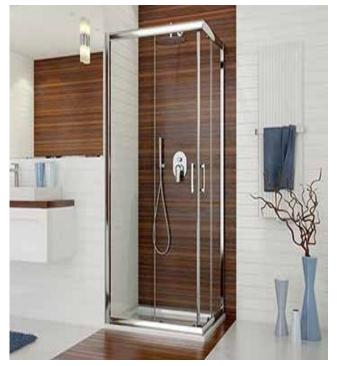

# **10. SHOWER ENCLOSURE**

Sliding Door Shower enclosure DTr/BASIC

Square or rectangular corner shower enclosure KN/TX5b