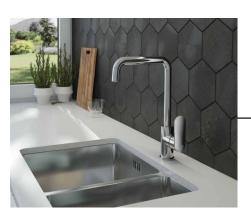

between, you'll surely find something that fits you.



#### 12.2 WORKTOP









SÄLJAN BLACK MINERAL

#### 12.2.1 KITCHEN WALL



Our ready-made and custom-made kitchen worktops are tested against everyday kitchen challenges like liquids, oil, food and scratches – so you know they will last.



12.3 SINK









#### BOHOLMEN 47X30



#### FYNDIG 46X40



#### LANGUDDEN 46x46





Find sinks and taps to add the finishing touches to your kitchen here. Our kitchen sinks and taps are all as good-looking as they are functional, with plenty of different styles to match the look of your kitchen. Whichever tap you choose, you'll save water with every use, thanks to an integrated aerator that mixes in air and reduces your water and energy consumption significantly.



## 12.4 KITCHEN TAPS





ALPINE: BGA 063M





ÄLMAREN

# **UPGRADE OPTIONS**



ASTER: BCA B730







### 12.5 HANDLES





#### **BAGGANAES BLACK**







#### **BAGGANAES SILVER**





#### **BAGGANAES GOLD**





HACKAS





Knobs and handles are an important finishing touch to your home. Drawer knobs make your cabinets easy to open, while door handles can really tie your room together. We've got a wide range of colors, shapes and sizes to choose from. Most of our designs come in both a knob and handle version, too!



# 13. KITCHEN STOVE AND FRIDGE





NAVY LOAD HOB, 2 BURNERS GAS



SMALL FRIDGE

## **UPGRADE OPTIONS**



**INDUCTION GRUNDAD** 



NAVY LOAD HOB, 3 BURNERS

GAS



DYNACOOK X2 GAS, NO FLAME

Gas hob, glass ceramic or energy-saving induction? How many burners would you like?

Our range of h