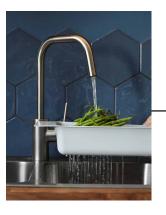

#### LANGUDDEN 46x46

Find sinks and taps to add the finishing touches to your kitchen here. Our kitchen sinks and taps are all as good-looking as they are functional, with plenty of different styles to match the look of your kitchen. Whichever tap you choose, you'll save water with every use, thanks to an integrated aerator that mixes in air and reduces your water and energy consumption significantly.

## 12.4 KITCHEN TAPS

ALPINE: BGA 063M

ÄLMAREN