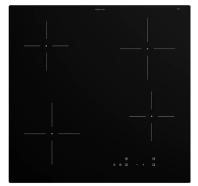

## **UPGRADE OPTIONS**

**INDUCTION GRUNDAD** 

NAVY LOAD HOB, 3 BURNERS

GAS

DYNACOOK X2 GAS, NO FLAME

Gas hob, glass ceramic or energy-saving induction? How many burners would you like?

Our range of hobs has something that will match your space and your style of cooking.

Check out our range for a choice that will make your time in the kitchen easier and more fun, every day. Don't forget to add a kitchen extractor fan, to keep cooking fumes out of the rest of your home.