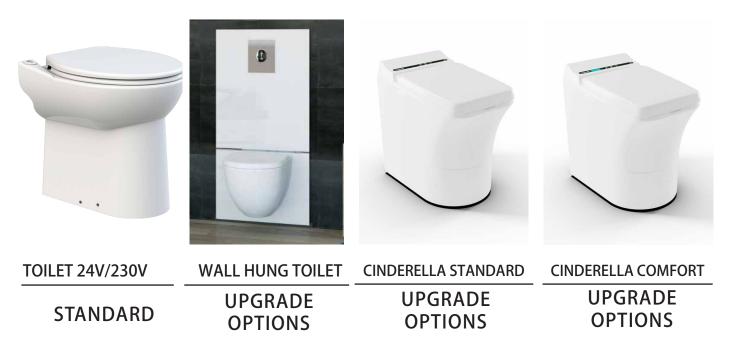

AR+ not only performs better in scuff and mar resistance than any gloss HPL product in the market, but it also keeps the gloss level after heavy use. AR+ is a durable high gloss that will make the furniture look newer for longer.



# 9. BATHROOM CABINET AND SINK



The range includes top-quality cabinets and cubicles in a variety of colours and sizes. The smart functionalities included optimise the storage space and convenience of organising your bathing utensils and beauty appliances. All bathroom furniture pieces are preserved with a quality coating system to improve the ease of cleaning. Create a beautiful and convenient bath space.





# **10. SHOWER ENCLOSURE**



Sliding Door Shower enclosure DTr/BASIC



Square or rectangular corner shower enclosure KN/TX5b

# <u>11. TOILE</u>T





# **12. IKEA KITCHEN**

# 12.1 KITCHEN FRONTS





With the ikea system you have endless of possibilities when designing your kitchen. Whether you have a taste for the traditional, love the minimalism in modern style or land somewhere in between, you'll surely find something that fits you.



#### 12.2 WORKTOP









SÄLJAN BLACK MINERAL

#### 12.2.1 KITCHEN WALL



Our ready-made and custom-made kitchen worktops are tested against everyday kitchen challenges like liquids, oil, food and scratches – so you know they will last.



12.3 SINK









#### BOHOLMEN 47X30



#### FYNDIG 46X40



#### LANGUDDEN 46x46





Find sinks and taps to add the finishing touches to your kitchen here. Our kitchen sinks and taps are all as good-looking as they are functional, with plenty of different