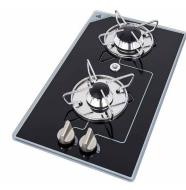

# 13. KITCHEN STOVE AND FRIDGE

NAVY LOAD HOB, 2 BURNERS GAS

SMALL FRIDGE

## **UPGRADE OPTIONS**

**INDUCTION GRUNDAD** 

NAVY LOAD HOB, 3 BURNERS

GAS

DYNACOOK X2 GAS, NO FLAME

Gas hob, glass ceramic or energy-saving induction? How many burners would you like?

Our range of hobs has something that will match your space and your style of cooking.

Check out our range for a choice that will make your time in the kitchen easier and more fun, every day. Don't forget to add a kitchen extractor fan, to keep cooking fumes out of the rest of your home.