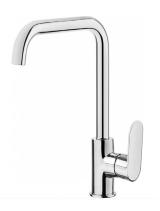

in between, you'll surely find something that fits you.



#### 12.2 WORKTOP









SÄLJAN BLACK MINERAL

#### 12.2.1 KITCHEN WALL



Our ready-made and custom-made kitchen worktops are tested against everyday kitchen challenges like liquids, oil, food and scratches – so you know they will last.



12.3 SINK









#### BOHOLMEN 47X30



#### FYNDIG 46X40



#### LANGUDDEN 46x46





Find sinks and taps to add the finishing touches to your kitchen here. Our kitchen sinks and taps are all as good-looking as they are functional, with plenty of different styles to match the look of your kitchen. Whichever tap you choose, you'll save water with every use, thanks to an integrated aerator that mixes in air and reduces your water and energy consumption significantly.



## 12.4 KITCHEN TAPS





ALPINE: BGA 063M





ÄLMAREN

# **UPGRADE OPTIONS**



ASTER: BCA B730







### 12.5 HANDLES





#### **BAGGANAES BLACK**







#### **BAGGANAES SILVER**





#### **BAGGANAES GOLD**





HACKAS





Knobs and handles are an important finishing touch to your home. Drawer knobs make your cabinets easy to open, while door handles can really tie your room together. We've got a wide range of colors, shapes and sizes to choose from. Most of our designs come in both a knob and handle version, too!



# 13. KITCHEN STOVE AND FRIDGE





NAVY LOAD HOB, 2 BURNERS GAS



SMALL FRIDGE

## **UPGRADE OPTIONS**



**INDUCTION GRUNDAD** 



NAVY LOAD HOB, 3 BURNERS

GAS



DYNACOOK X2 GAS, NO FLAME

Gas hob, glass ceramic or energy-saving induction? How many burners would you like?

Our range of