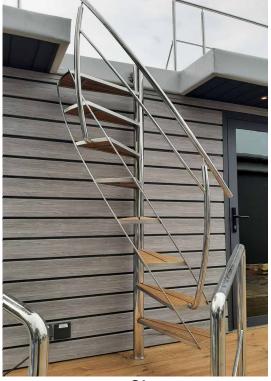

## 28. STAIRCASE

#### 28.1 SPIRAL

51 FROM APART L TO XXL **28.3 LADDER** 

#### 28.2 STRAIGHT

# FROM APART L TO XXL 28.4 FRONT STRAIGHT

FOR APART XS, S, M

S4 FROM APART L TO XXL