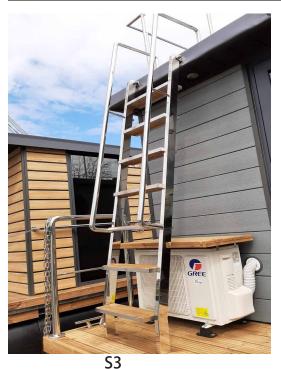

#### 28.1 SPIRAL

51 FROM APART L TO XXL **28.3 LADDER** 

#### 28.2 STRAIGHT

# FROM APART L TO XXL 28.4 FRONT STRAIGHT

FOR APART XS, S, M

S4 FROM APART L TO XXL