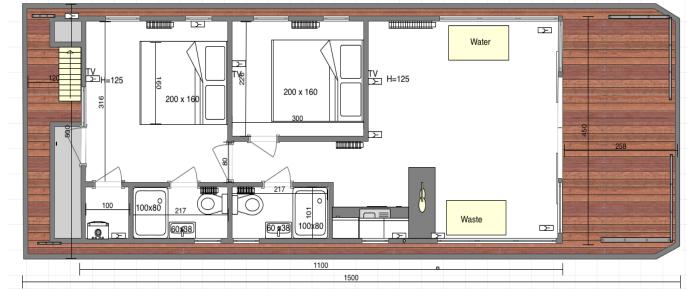

e that your sauna is uniquely designed for you.

## <u>34. CURTAINS</u>





GREY

**GRAY BLACKOUT** 



## <u>35. BLINDS</u>









GREY

WHITE

**BROWN** 

WHITE

#### *36.2 KITCHEN, BATHROOM TAPS AND SHOWERS*



#### 36.3 BATHROOM CABINETS



**BLACK CABINET** 

## 36.4 FABRIC WALLS



LIVING, SLEEPING ROOM WALL v1



LIVING, SLEEPING ROOM WALL v2



### 36.5 KITCHEN LAYOUT



STANDARD LAYOUT



## **37. LAYOUTS**

## **APART M**





APART M 1.2



APART M 1.3





### APART L

APART L 1.1



APART L 1.2



APART L 2.1





#### **APART L LONG**

**APART L LONG 2.2** 



APART L LONG 2.4



APART L LONG 2.2.1







APART L LONG 2.7

**APART L LONG 2.8** 



#### **APART XL**





APART XL 2.2



APART EL 2.1



APART EL 2.2





#### **APART XXL**



APART XXL 2.2



APART XXL 2.3





### MODERN







860-669-1705



www.waterlodge.com

✓ info@waterlodge.com

#### Contact Us