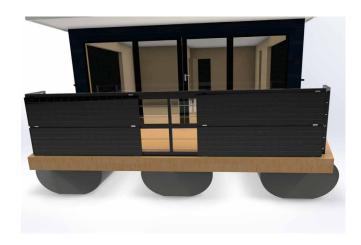

## 26.5 ANCHOR, BEAMS AND FLOATS

EXTRA FRAME AROUND ENGINE

ENGINE CONSTRUCTION WITH OPEN TERRACE

BOX IN FLOAT 470L

TRIMARAN

ANCHOR AND CHAIN

ELECTRIC

MANUAL