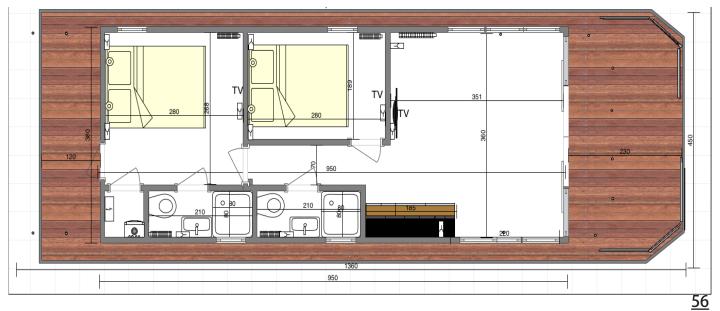

a. All of this adds up to endless combinations to make sure that your sauna is uniquely designed for you.

## <u>34. CURTAINS</u>





GREY

**GRAY BLACKOUT** 



## <u>35. BLINDS</u>









GREY

WHITE

**BROWN** 

WHITE

#### *36.2 KITCHEN, BATHROOM TAPS AND SHOWERS*



#### 36.3 BATHROOM CABINETS



**BLACK CABINET** 

## 36.4 FABRIC WALLS



LIVING, SLEEPING ROOM WALL v1



LIVING, SLEEPING ROOM WALL v2



### 36.5 KITCHEN LAYOUT



STANDARD LAYOUT



## **37. LAYOUTS**

## **APART M**





APART M 1.2



APART M 1.3





### APART L

APART L 1.1



APART L 1.2



APART L 2.1





#### **APART L LONG**

**APART L LONG 2.2** 



APART L LONG 2.4



APART L LONG 2.2.1







APART L LONG 2.7

**APART L LONG 2.8** 



#### **APART XL**





APART XL 2.2



APART EL 2.1



APART EL 2.2





#### **APART XXL**



APART XXL 2.2



APART XXL 2.3





### MODERN







860-669-1705



www.waterlodge.com

✓ info@waterlodge.com

#### Contact Us