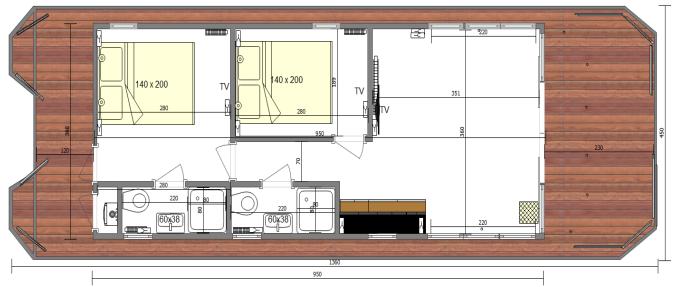

our own DIY sauna. All of this adds up to endless combinations to make sure that your sauna is uniquely designed for you.

## <u>34. CURTAINS</u>





GREY

**GRAY BLACKOUT** 



## <u>35. BLINDS</u>









GREY

WHITE

**BROWN** 

WHITE

#### *36.2 KITCHEN, BATHROOM TAPS AND SHOWERS*



#### 36.3 BATHROOM CABINETS



**BLACK CABINET** 

## 36.4 FABRIC WALLS



LIVING, SLEEPING ROOM WALL v1



LIVING, SLEEPING ROOM WALL v2



### 36.5 KITCHEN LAYOUT



STANDARD LAYOUT



## **37. LAYOUTS**

## **APART M**





APART M 1.2



APART M 1.3





### APART L

APART L 1.1



APART L 1.2



APART L 2.1





#### **APART L LONG**

**APART L LONG 2.2** 



APART L LONG 2.4



APART L LONG 2.2.1







APART L LONG 2.7

**APART L LONG 2.8** 



#### **APART XL**





APART XL 2.2



APART EL 2.1



APART EL 2.2





#### **APART XXL**



APART XXL 2.2



APART XXL 2.3





### MODERN







860-669-1705



www.waterlodge.com

✓ info@waterlodge.com

#### Contact Us