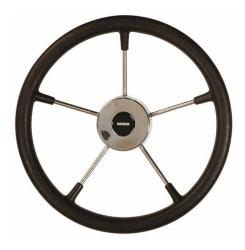

#### 26.4 STEERING CONSOLE AND WHEEL

BLACK

WHITE

### STEERING CONSOLE EXAMPLE

**CHOICE WHITE/GRAY** 

**CONSOLE COVER** 

Steering console for houseboats with a lot of adjustment features. The easy use of the steering console adds to boating pleasure.