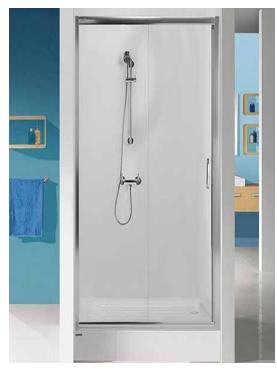

# **10. SHOWER ENCLOSURE**

Sliding Door Shower enclosure DTr/BASIC

Square or rectangular corner shower enclosure KN/TX5b