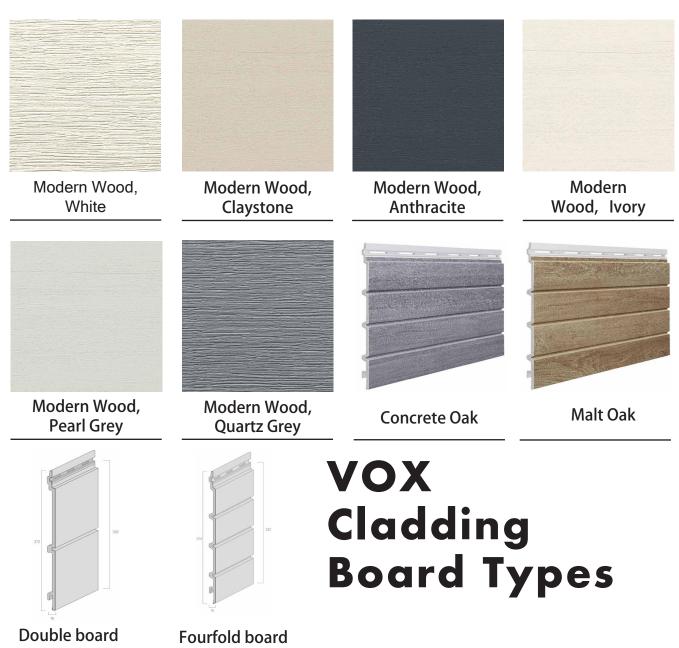

#### **4. External Cladding** 4.1 VOX

**OPTIONS** 

Sheffield Concrete Oak with Shadow

Turner Malt Oak with Shadow