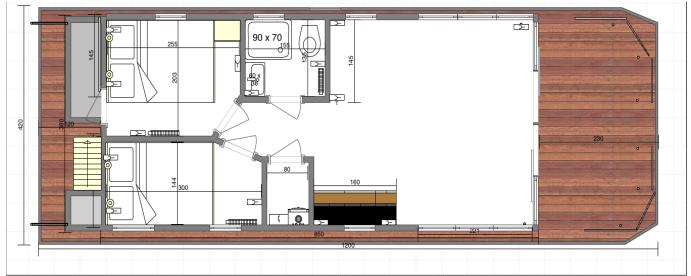

## **37. LAYOUTS**

## **APART M**

APART M 1.2

APART M 1.3

### APART L

APART L 1.1

APART L 1.2

APART L 2.1

#### **APART L LONG**

**APART L LONG 2.2** 

APART L LONG 2.4

APART L LONG 2.2.1

APART L LONG 2.7

**APART L LONG 2.8** 

#### **APART XL**

APART XL 2.2

APART EL 2.1

APART EL 2.2

#### **APART XXL**

APART XXL 2.2

APART XXL 2.3