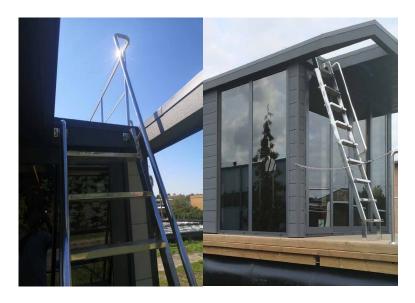

#### 28.1 SPIRAL

51 FROM APART L TO XXL **28.3 LADDER** 

#### 28.2 STRAIGHT

# FROM APART L TO XXL 28.4 FRONT STRAIGHT

FOR APART XS, S, M

S4 FROM APART L TO XXL