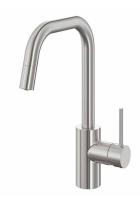

## 12.4 KITCHEN TAPS

ALPINE: BGA 063M

ÄLMAREN

# **UPGRADE OPTIONS**

ASTER: BCA B730