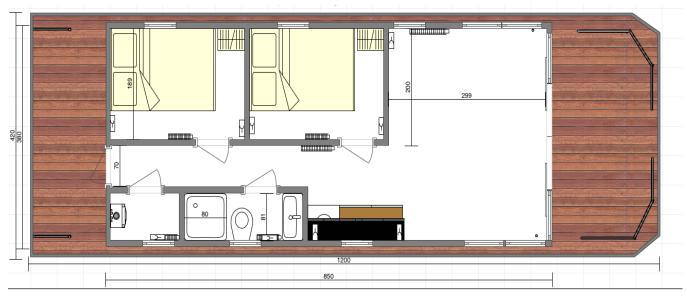

## **37. LAYOUTS**

## **APART M**

APART M 1.2

APART M 1.3

### APART L

APART L 1.1

APART L 1.2

APART L 2.1

#### **APART L LONG**

**APART L LONG 2.2** 

APART L LONG 2.4

APART L LONG 2.2.1

APART L LONG 2.7

**APART L LONG 2.8** 

#### **APART XL**

APART XL 2.2

APART EL 2.1

APART EL 2.2

#### **APART XXL**

APART XXL 2.2

APART XXL 2.3