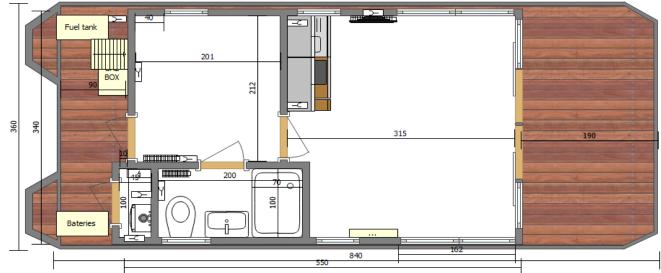

and storage for what you wear.



## 32. TV, RADIO AND SOCKET







## 33. <u>SAUNA AND GRADUATION</u> <u>TOWER</u>



HOME GRADUATION TOWER



**ELECTRIC SAUNA FOR 2 PERSON** 

Order the perfect wellness and relaxation space.

We have everything you need to create your own DIY sauna. All of this adds up to endless combinations to make sure that your sauna is uniquely designed for you.

## <u>34. CURTAINS</u>





GREY

**GRAY BLACKOUT** 



## <u>35. BLINDS</u>









GREY

WHITE

**BROWN** 

WHITE

#### *36.2 KITCHEN, BATHROOM TAPS AND SHOWERS*



#### 36.3 BATHROOM CABINETS



**BLACK CABINET** 

## 36.4 FABRIC WALLS



LIVING, SLEEPING ROOM WALL v1



LIVING, SLEEPING ROOM WALL v2



### 36.5 KITCHEN LAYOUT



STANDARD LAYOUT



## **37. LAYOUTS**

## **APART M**





APART M 1.2



APART M 1.3





### APART L

APART L 1.1



APART L 1.2



APART L 2.1





#### **APART L LONG**

**APART L LONG 2.2** 



APART L LONG 2.4



APART L LONG 2.2.1







APART L LONG 2.7

**APART L LONG 2.8** 



#### **APART XL**





APART XL 2.2



APART EL 2.1



APART EL 2.2





#### **APART XXL**



APART XXL 2.2



APART XXL 2.3





### MODERN







860-669-1705



www.waterlodge.com

✓ info@waterlodge.com

#### Contact Us