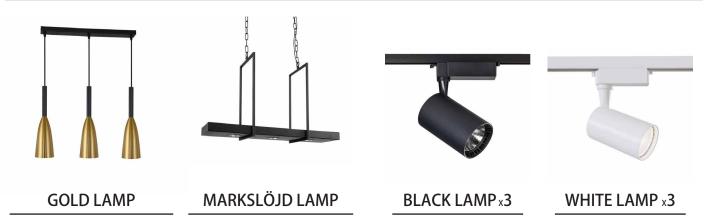

#### 16.2 BAR LAMP

With the flick of a switch, you can change a room's atmosphere with a lamp or light fixture. Want a cozy, calm vibe for movie night? Some pep to start your day? Indoor lighting can set the mood, add style and of course, brighten things up.