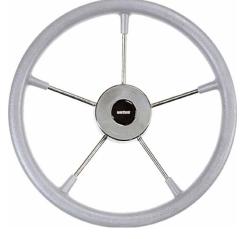

#### 26.4 STEERING CONSOLE AND WHEEL

BLACK

WHITE

### STEERING CONSOLE EXAMPLE

**CHOICE WHITE/GRAY** 

**CONSOLE COVER** 

Steering console for houseboats with a lot of adjustment features. The easy use of the steering console adds to boating pleasure.