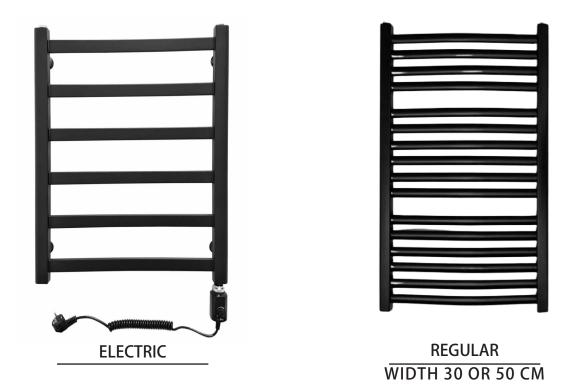

# 24. BATHROOM LADDER HEATER

We want our houseboats to be comfortable, for some people that means control over the settings and temperature, for others uncompromising energy efficiency is most important, and many are looking for quiet performance at a price you can afford. Our goal is to give you that ideal indoor comfort, no matter where you live or what the weather.