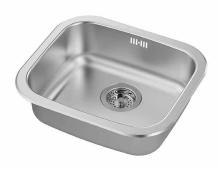

#### BOHOLMEN 47X30

#### FYNDIG 46X40

#### LANGUDDEN 46x46

Find sinks and taps to add the finishing touches to your kitchen here. Our kitchen sinks and taps are all as good-looking as they are functional, with plenty of different styles to match the look of your kitchen. Whichever tap you choose, you'll save water with every use, thanks to an integrated aerator that mixes in air and reduces your water and energy consumption significantly.