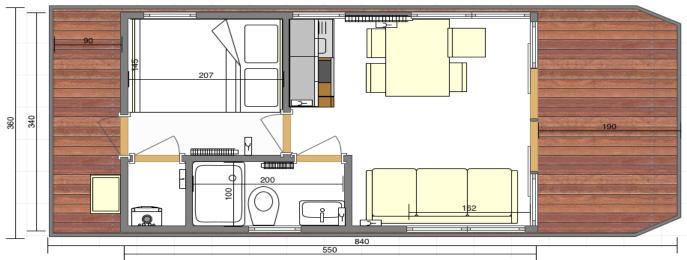

y bedside table and storage for what you wear.



## 32. TV, RADIO AND SOCKET







## 33. <u>SAUNA AND GRADUATION</u> <u>TOWER</u>



HOME GRADUATION TOWER



**ELECTRIC SAUNA FOR 2 PERSON** 

Order the perfect wellness and relaxation space.

We have everything you need to create your own DIY sauna. All of this adds up to endless combinations to make sure that your sauna is uniquely designed for you.

## <u>34. CURTAINS</u>





GREY

**GRAY BLACKOUT** 



## <u>35. BLINDS</u>









GREY

WHITE

**BROWN** 

WHITE

#### *36.2 KITCHEN, BATHROOM TAPS AND SHOWERS*



#### 36.3 BATHROOM CABINETS



**BLACK CABINET** 

## 36.4 FABRIC WALLS



LIVING, SLEEPING ROOM WALL v1



LIVING, SLEEPING ROOM WALL v2



### 36.5 KITCHEN LAYOUT



STANDARD LAYOUT



## **37. LAYOUTS**

## **APART M**





APART M 1.2



APART M 1.3





### APART L

APART L 1.1



APART L 1.2



APART L 2.1





#### **APART L LONG**

**APART L LONG 2.2** 



APART L LONG 2.4



APART L LONG 2.2.1







APART L LONG 2.7

**APART L LONG 2.8** 



#### **APART XL**





APART XL 2.2



APART EL 2.1



APART EL 2.2





#### **APART XXL**



APART XXL 2.2



APART XXL 2.3





### MODERN







860-669-1705



www.waterlodge.com

✓ info@waterlodge.com

#### Contact Us