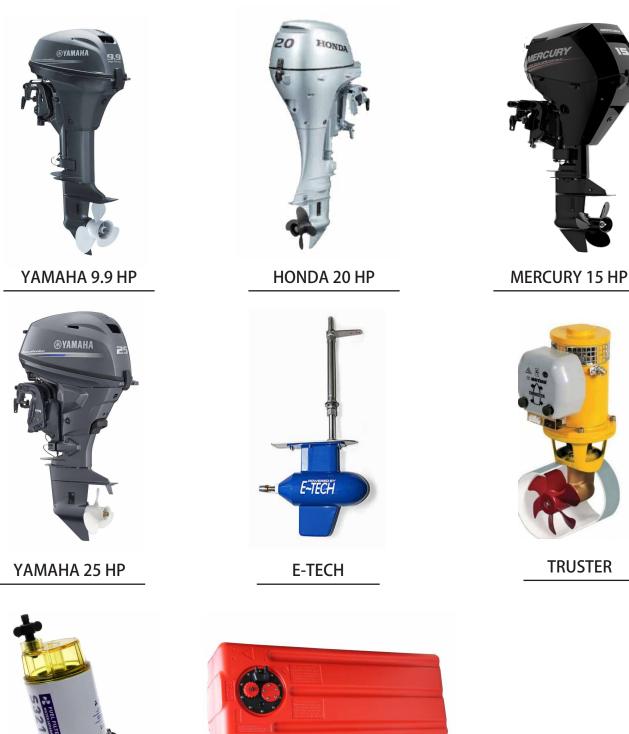

### 26.1 NAVIGATION LIGHT AND ROPES

**360 AND SIDE LIGHTS** 

360 AND BSH LIGHTS

ROPES

26.2 SONARS

SONAR I40 DEPTH

**FUEL SEPARATOR** 

NIR)

TRUSTER

FUEL TANK 100 OR 70 L.

Marine engines: a key technology in continuous innovation Since the first steamship was invented, sea engines provide motion, reliability and safety to both people and goods. It is an extremely important technological system for the boating world, which over the years has been working to significantly extend the quality of its equipment, in terms of performance and life span.