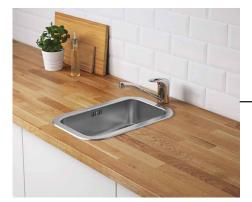

#### BOHOLMEN 47X30

#### FYNDIG 46X40

#### LANGUDDEN 46x46

Find sinks and taps to add the finishing touches to your kitchen here. Our kitchen sinks and taps are all as good-looking as they are functional, with plenty of different styles to match the look of your kitchen. Whichever tap you choose, you'll save water with every use, thanks to an integrated aerator that mixes in air and reduces your water and energy consumption significantly.