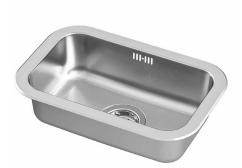

#### BOHOLMEN 47X30

#### FYNDIG 46X40

#### LANGUDDEN 46x46

Find sinks and taps to add the finishing touches to your kitchen here. Our kitchen sinks and taps are all as good-looking as they are functional, with plenty of different styles to match the look of your kitchen. Whichever tap you choose, you'll save water with every use, thanks to an integrated aerator that mixes in air and reduces your water and energy consumption significantly.