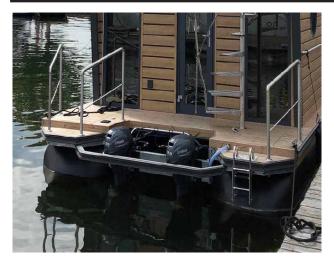

## 26.5 ANCHOR, BEAMS AND FLOATS

EXTRA FRAME AROUND ENGINE

ENGINE CONSTRUCTION WITH OPEN TERRACE

BOX IN FLOAT 470L

TRIMARAN

ANCHOR AND CHAIN

ELECTRIC

MANUAL