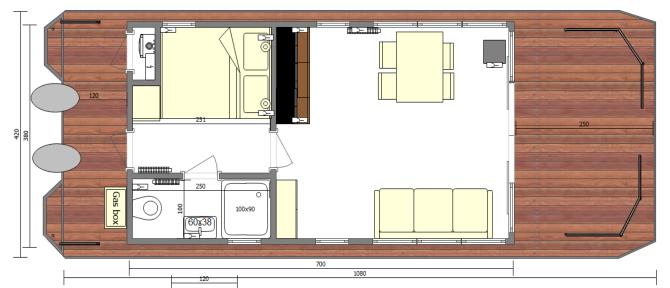

## **37. LAYOUTS**

## **APART M**

APART M 1.2

APART M 1.3

### APART L

APART L 1.1

APART L 1.2

APART L 2.1

#### **APART L LONG**

**APART L LONG 2.2** 

APART L LONG 2.4

APART L LONG 2.2.1

APART L LONG 2.7

**APART L LONG 2.8** 

#### **APART XL**

APART XL 2.2

APART EL 2.1

APART EL 2.2

#### **APART XXL**

APART XXL 2.2

APART XXL 2.3