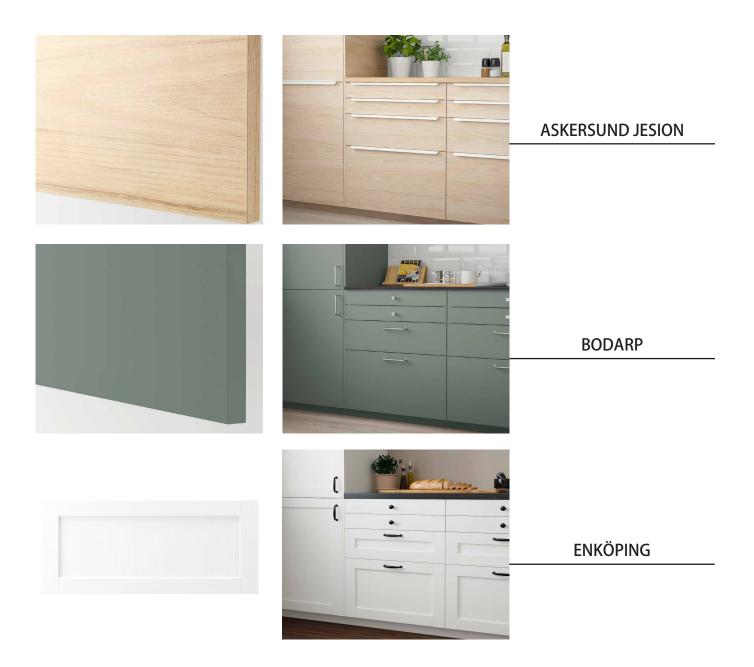

# 12.1 KITCHEN FRONTS

With the ikea system you have endless of possibilities when designing your kitchen. Whether you have a taste for the traditional, love the minimalism in modern style or land somewhere in between, you'll surely find something that fits you.