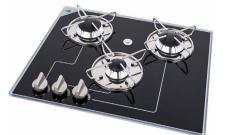

## **UPGRADE OPTIONS**

**INDUCTION GRUNDAD** 

NAVY LOAD HOB, 3 BURNERS

GAS

DYNACOOK X2 GAS, NO FLAME

Gas hob, glass ceramic or energy-saving induction? How many burners would you like?

Our range of hobs has something that will match your space and your style of cooking.

Check out our range for a choice that will make your time in the kitchen easier and more fun, every day. Don't forget to add a kitchen extractor fan, to keep cooking fumes out of the rest of your home.