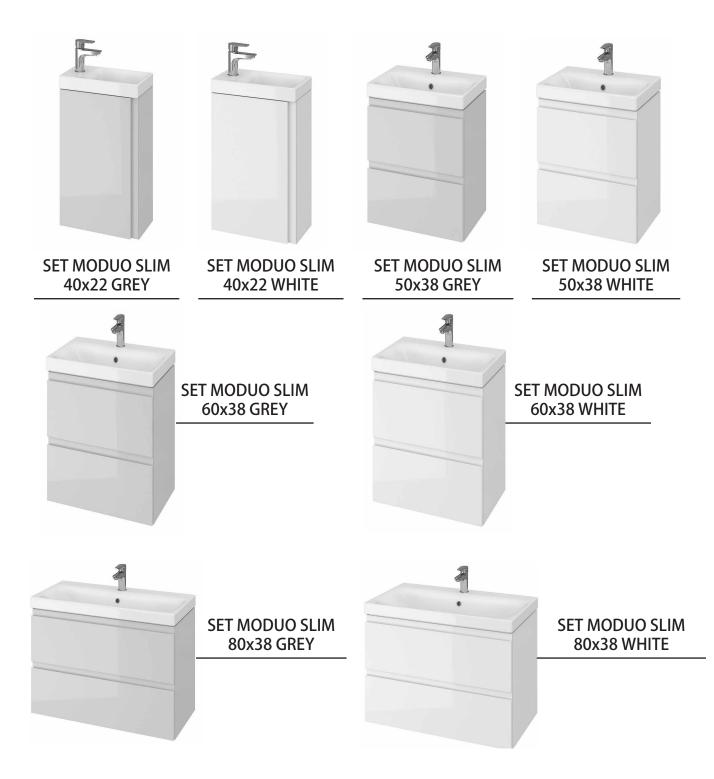

# 9. BATHROOM CABINET AND SINK

The range includes top-quality cabinets and cubicles in a variety of colours and sizes. The smart functionalities included optimise the storage space and convenience of organising your bathing utensils and beauty appliances. All bathroom furniture pieces are preserved with a quality coating system to improve the ease of cleaning. Create a beautiful and convenient bath space.