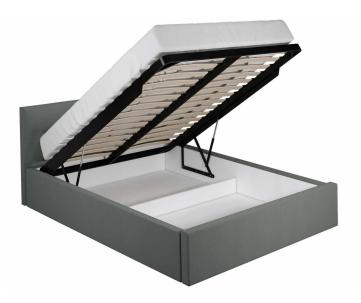

## 31. BEDROOM 31.1 WARDROBE AND BED

PAX 50cm/60cm/37cm X 201cm

BED 130/140cm X 200cm or 160cm X 200cm

Bedroom furniture sets give you a shortcut to a complete, coordinated bedroom. They have all the essentials – a bed, a handy bedside table and storage for what you wear.