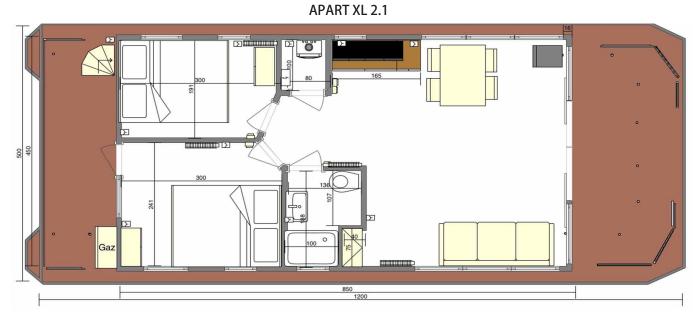

ve everything you need to create your own DIY sauna. All of this adds up to endless combinations to make sure that your sauna is uniquely designed for you.

## <u>34. CURTAINS</u>





GREY

**GRAY BLACKOUT** 



## <u>35. BLINDS</u>









GREY

WHITE

**BROWN** 

WHITE

#### *36.2 KITCHEN, BATHROOM TAPS AND SHOWERS*



#### 36.3 BATHROOM CABINETS



**BLACK CABINET** 

## 36.4 FABRIC WALLS



LIVING, SLEEPING ROOM WALL v1



LIVING, SLEEPING ROOM WALL v2



### 36.5 KITCHEN LAYOUT



STANDARD LAYOUT



## **37. LAYOUTS**

## **APART M**





APART M 1.2



APART M 1.3





### APART L

APART L 1.1



APART L 1.2



APART L 2.1





#### **APART L LONG**

**APART L LONG 2.2** 



APART L LONG 2.4



APART L LONG 2.2.1







APART L LONG 2.7

**APART L LONG 2.8** 



#### **APART XL**





APART XL 2.2



APART EL 2.1



APART EL 2.2





#### **APART XXL**



APART XXL 2.2



APART XXL 2.3





### MODERN







860-669-1705



www.waterlodge.com

✓ info@waterlodge.com

#### Contact Us