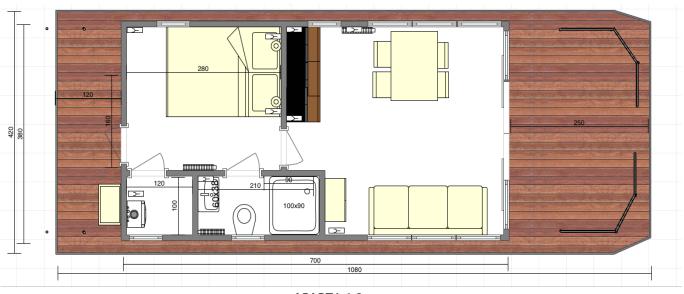

## **37. LAYOUTS**

## **APART M**

APART M 1.2

APART M 1.3

### APART L

APART L 1.1

APART L 1.2

APART L 2.1

#### **APART L LONG**

**APART L LONG 2.2** 

APART L LONG 2.4

APART L LONG 2.2.1

APART L LONG 2.7

**APART L LONG 2.8** 

#### **APART XL**

APART XL 2.2

APART EL 2.1

APART EL 2.2

#### **APART XXL**

APART XXL 2.2

APART XXL 2.3