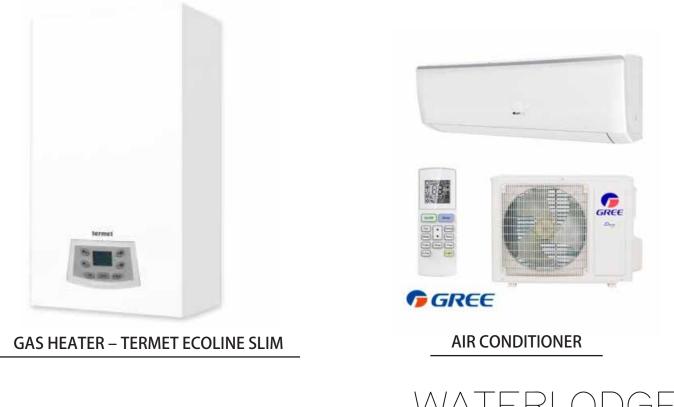

# **22.1 HEATING FURNACE**

HYBRID 550W IVORY

### 22.2 BOILERS

WATER HEATER, ARISTON 50L BOILER, WI-FI (OPTIONS)

WATER HEATER, ARISTON 50L BOILER

# 24. BATHROOM LADDER HEATER

We want our houseboats to be comfortable, for some people that means control over the settings and temperature, for others uncompromising energy efficiency is most important, and many are looking for quiet performance at a price you can afford. Our goal is to give you that ideal indoor comfort, no matter where you live or what the weather.