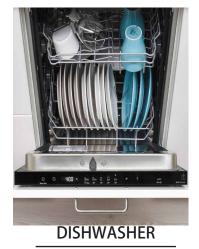

## **14. MICROWAVE AND DISHWASHER**

MATTRADITION

**MICROWAVE WITH OVEN** 

**SMAKSAK BLACK** 

- ()-

.

**MATTRADITION WHITE** 

MATTRADITION BLACK