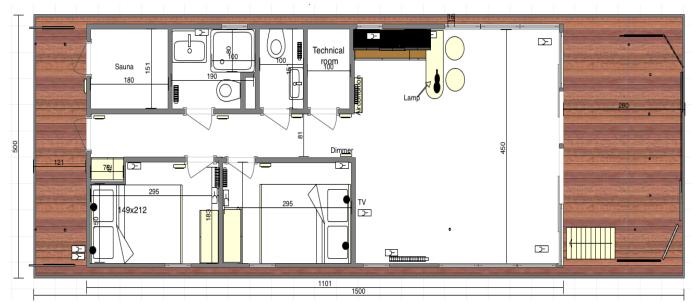

tions to make sure that your sauna is uniquely designed for you.

## <u>34. CURTAINS</u>





GREY

**GRAY BLACKOUT** 



## <u>35. BLINDS</u>









GREY

WHITE

**BROWN** 

WHITE

#### *36.2 KITCHEN, BATHROOM TAPS AND SHOWERS*



#### 36.3 BATHROOM CABINETS



**BLACK CABINET** 

## 36.4 FABRIC WALLS



LIVING, SLEEPING ROOM WALL v1



LIVING, SLEEPING ROOM WALL v2



### 36.5 KITCHEN LAYOUT



STANDARD LAYOUT



## **37. LAYOUTS**

## **APART M**





APART M 1.2



APART M 1.3





### APART L

APART L 1.1



APART L 1.2



APART L 2.1





#### **APART L LONG**

**APART L LONG 2.2** 



APART L LONG 2.4



APART L LONG 2.2.1







APART L LONG 2.7

**APART L LONG 2.8** 



#### **APART XL**





APART XL 2.2



APART EL 2.1



APART EL 2.2





#### **APART XXL**



APART XXL 2.2



APART XXL 2.3





### MODERN







860-669-1705



www.waterlodge.com

✓ info@waterlodge.com

#### Contact Us