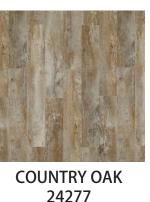

#### COUNTRY OAK 54945

#### COUNTRY OAK 24842

LAUREL OAK 51992

LayRed is the engineered vinyl floor collection from Moduleo: a rigid flooring solution with a strong core, yet with a soft feel and silent acoustics. A premium quality floor with integrated underlay – the signature red back of Moduleo LayRed – engineered to stand its ground in any room and designed to be beautiful everywhere.