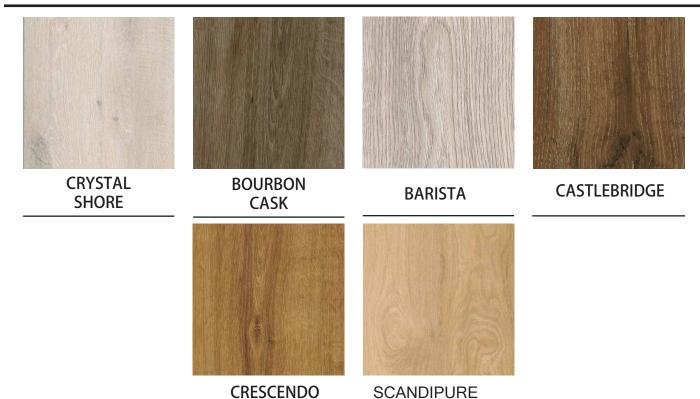

# 5.2 IVC LAYRED 55 UPGRADE OPTIONS

#### COUNTRY OAK 24842

LAUREL OAK 51992

LayRed is the engineered vinyl floor collection from Moduleo: a rigid flooring solution with a strong core, yet with a soft feel and silent acoustics. A premium quality floor with integrated underlay – the signature red back of Moduleo LayRed – engineered to stand its ground in any room and designed to be beautiful everywhere.