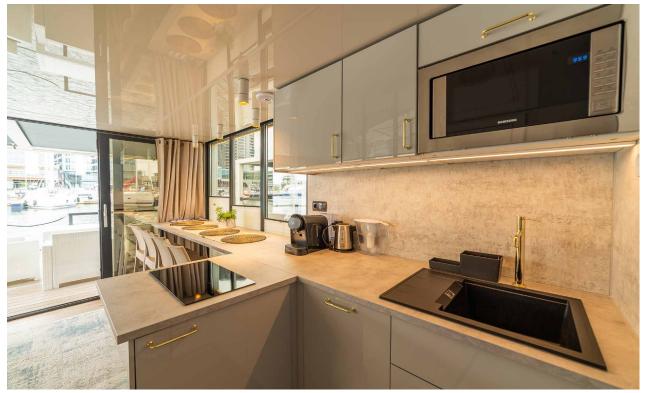

# **12. IKEA KITCHEN**

# 12.1 KITCHEN FRONTS

With the ikea system you have endless of possibilities when designing your kitchen. Whether you have a taste for the traditional, love the minimalism in modern style or land somewhere in between, you'll surely find something that fits you.

#### 12.2 WORKTOP

SÄLJAN BLACK MINERAL

#### 12.2.1 KITCHEN WALL

Our ready-made and custom-made kitchen worktops are tested against everyday kitchen challenges like liquids, oil, food and scratches – so you know they will last.

12.3 SINK

#### BOHOLMEN 47X30

#### FYNDIG 46X40

#### LANGUDDEN 46x46

Find sinks and taps to add the finishing touches to your kitchen here. Our kitchen sinks and taps are all as good-looking as they are functional, with plenty of different styles to match the look of your kitchen. Whichever tap you choose, you'll save water with every use, thanks to an integrated aerator that mixes in air and reduces your water and energy consumption significantly.

## 12.4 KITCHEN TAPS

ALPINE: BGA 063M

ÄLMAREN

# 13. KITCHEN STOVE AND FRIDGE

NAVY LOAD HOB, 2 BURNERS GAS

SMALL FRIDGE

## **14. MICROWAVE AND DISHWASHER**

MATTRADITION

**MICROWAVE WITH OVEN** 

**SMAKSAK BLACK** 

- ()-

.

**MATTRADITION WHITE** 

MATTRADITION BLACK