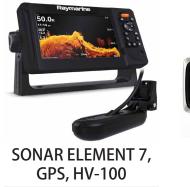

### 26.1 NAVIGATION LIGHT AND ROPES

**360 AND SIDE LIGHTS** 

360 AND BSH LIGHTS

ROPES

26.2 SONARS

SONAR I40 DEPTH

**FUEL SEPARATOR** 

NIR)