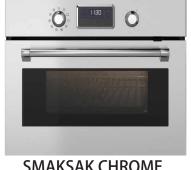

## **14. MICROWAVE AND DISHWASHER**

MATTRADITION

**MICROWAVE WITH OVEN** 

**SMAKSAK BLACK** 

- ()-

.

**MATTRADITION WHITE** 

MATTRADITION BLACK

**SMAKSAK CHROME** 