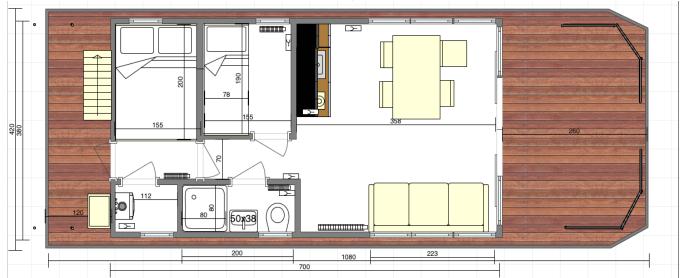

## **37. LAYOUTS**

## **APART M**

APART M 1.2

APART M 1.3

### APART L

APART L 1.1

APART L 1.2

APART L 2.1

#### **APART L LONG**

**APART L LONG 2.2** 

APART L LONG 2.4

APART L LONG 2.2.1

APART L LONG 2.7

**APART L LONG 2.8** 

#### **APART XL**

APART XL 2.2

APART EL 2.1

APART EL 2.2

#### **APART XXL**

APART XXL 2.2

APART XXL 2.3