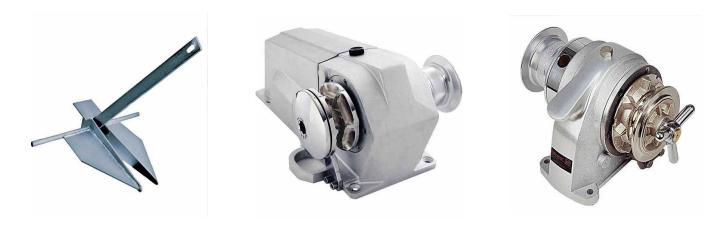

## 26.5 ANCHOR, BEAMS AND FLOATS

EXTRA FRAME AROUND ENGINE

ENGINE CONSTRUCTION WITH OPEN TERRACE

BOX IN FLOAT 470L

TRIMARAN

ANCHOR AND CHAIN

ELECTRIC

MANUAL