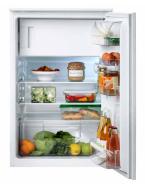

ch the look of your kitchen. Whichever tap you choose, you'll save water with every use, thanks to an integrated aerator that mixes in air and reduces your water and energy consumption significantly.



## 12.4 KITCHEN TAPS





ALPINE: BGA 063M





ÄLMAREN

# **UPGRADE OPTIONS**



ASTER: BCA B730







### 12.5 HANDLES





#### **BAGGANAES BLACK**







#### **BAGGANAES SILVER**





#### **BAGGANAES GOLD**





HACKAS





Knobs and handles are an important finishing touch to your home. Drawer knobs make your cabinets easy to open, while door handles can really tie your room together. We've got a wide range of colors, shapes and sizes to choose from. Most of our designs come in both a knob and handle version, too!



# 13. KITCHEN STOVE AND FRIDGE





NAVY LOAD HOB, 2 BURNERS GAS



SMALL FRIDGE

## **UPGRADE OPTIONS**



**INDUCTION GRUNDAD** 



NAVY LOAD HOB, 3 BURNERS

GAS



DYNACOOK X2 GAS, NO FLAME

Gas hob, glass ceramic or energy-saving induction? How many burners would you like?

Our range of hobs has something that will match your space and your style of cooking.

Check out our range for a choice that will make your time in the kitchen easier and more fun, every day. Don't forget to add a kitchen extractor fan, to keep cooking fumes out of the rest of your home.



WATERLODGE PREMIUM HOUSEBOATS

## **14. MICROWAVE AND DISHWASHER**



MATTRADITION



**MICROWAVE WITH OVEN** 







**SMAKSAK BLACK** 



- ()-

.

**MATTRADITION WHITE** 



MATTRADITION BLACK

Our range of ovens and built-in ovens are designed to suit a variety of cooking styles by offering