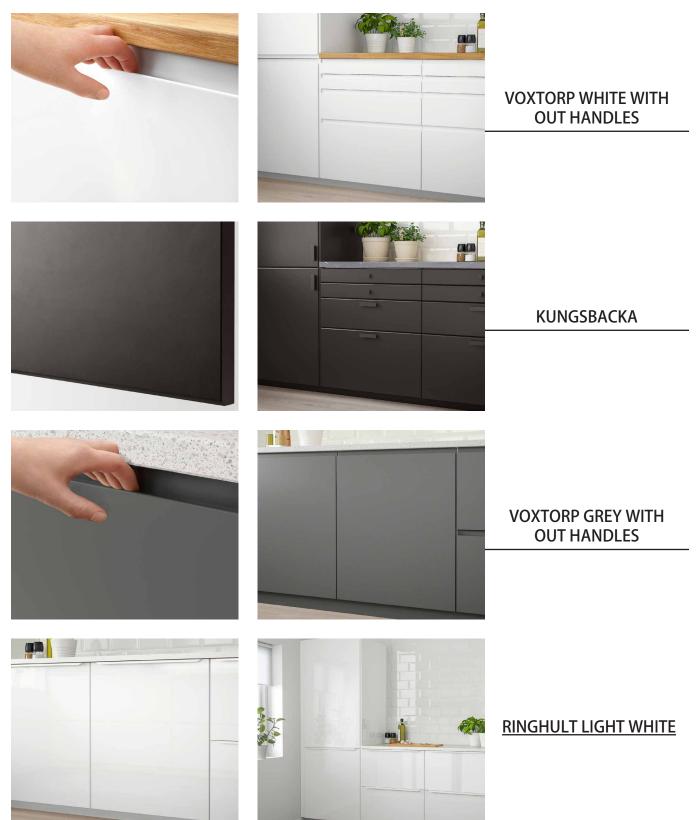

# 12.1 KITCHEN FRONTS

With the ikea system you have endless of possibilities when designing your kitchen. Whether you have a taste for the traditional, love the minimalism in modern style or land somewhere in between, you'll surely find something that fits you.