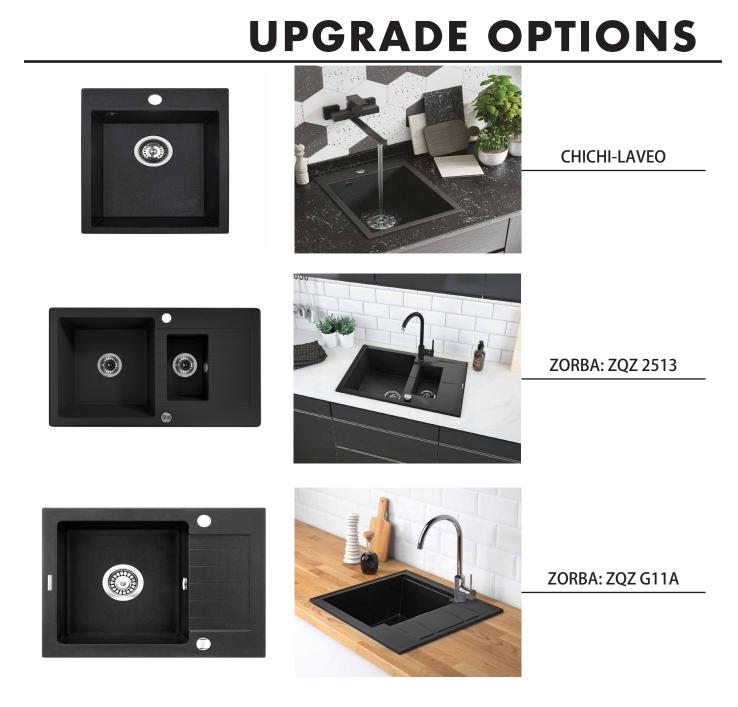

nient bath space.





# **10. SHOWER ENCLOSURE**



Sliding Door Shower enclosure DTr/BASIC



Square or rectangular corner shower enclosure KN/TX5b

# <u>11. TOILE</u>T





# **12. IKEA KITCHEN**

# 12.1 KITCHEN FRONTS





With the ikea system you have endless of possibilities when designing your kitchen. Whether you have a taste for the traditional, love the minimalism in modern style or land somewhere in between, you'll surely find something that fits you.



#### 12.2 WORKTOP









SÄLJAN BLACK MINERAL

#### 12.2.1 KITCHEN WALL



Our ready-made and custom-made kitchen worktops are tested against everyday kitchen challenges like liquids, oil, food and scratches – so you know they will last.



12.3 SINK









#### BOHOLMEN 47X30



#### FYNDIG 46X40



#### LANGUDDEN 46x46





Find sinks and taps to add the finishing touches to your kitchen here. Our kitchen sinks and taps are all as good-looking as they are functional, with plenty of different styles to match the look of your kitchen. Whichever tap you choose, you'll save water with every use, thanks to an integrated aerator that mixes in air and reduces your water and energy consumption significantly.



## 12.4 KITCHEN TAPS





ALPINE: BGA 063M





ÄLMAREN

# **UPGRADE OPTIONS**



ASTER: BCA B730







### 12.5 HANDLES





#### **BAGGANAES BLACK**







#### **BAGGANAES SILVER**





#### **BAGGANAES GOLD**





HACKAS





Knobs and handles are an important finishing touch to your home. Drawer knobs make your cabinets easy to open, while door handles can really tie your room together. We've got a wid