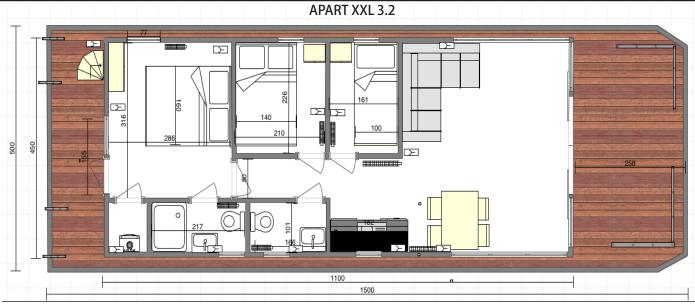

o endless combinations to make sure that your sauna is uniquely designed for you.

## <u>34. CURTAINS</u>





GREY

**GRAY BLACKOUT** 



## <u>35. BLINDS</u>









GREY

WHITE

**BROWN** 

WHITE

#### *36.2 KITCHEN, BATHROOM TAPS AND SHOWERS*



#### 36.3 BATHROOM CABINETS



**BLACK CABINET** 

## 36.4 FABRIC WALLS



LIVING, SLEEPING ROOM WALL v1



LIVING, SLEEPING ROOM WALL v2



### 36.5 KITCHEN LAYOUT



STANDARD LAYOUT



## **37. LAYOUTS**

## **APART M**





APART M 1.2



APART M 1.3





### APART L

APART L 1.1



APART L 1.2



APART L 2.1





#### **APART L LONG**

**APART L LONG 2.2** 



APART L LONG 2.4



APART L LONG 2.2.1







APART L LONG 2.7

**APART L LONG 2.8** 



#### **APART XL**





APART XL 2.2



APART EL 2.1



APART EL 2.2





#### **APART XXL**



APART XXL 2.2



APART XXL 2.3





### MODERN







860-669-1705



www.waterlodge.com

✓ info@waterlodge.com

#### Contact Us