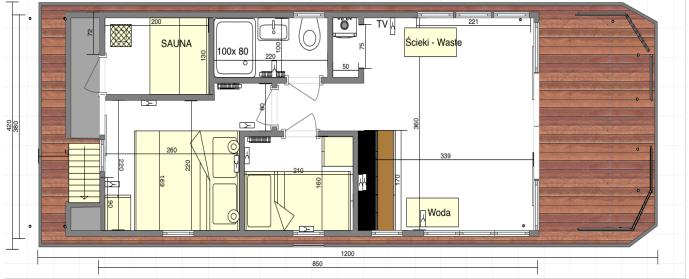

## **37. LAYOUTS**

## **APART M**

APART M 1.2

APART M 1.3

### APART L

APART L 1.1

APART L 1.2

APART L 2.1

#### **APART L LONG**

**APART L LONG 2.2** 

APART L LONG 2.4

APART L LONG 2.2.1

APART L LONG 2.7

**APART L LONG 2.8** 

#### **APART XL**

APART XL 2.2

APART EL 2.1

APART EL 2.2

#### **APART XXL**

APART XXL 2.2

APART XXL 2.3