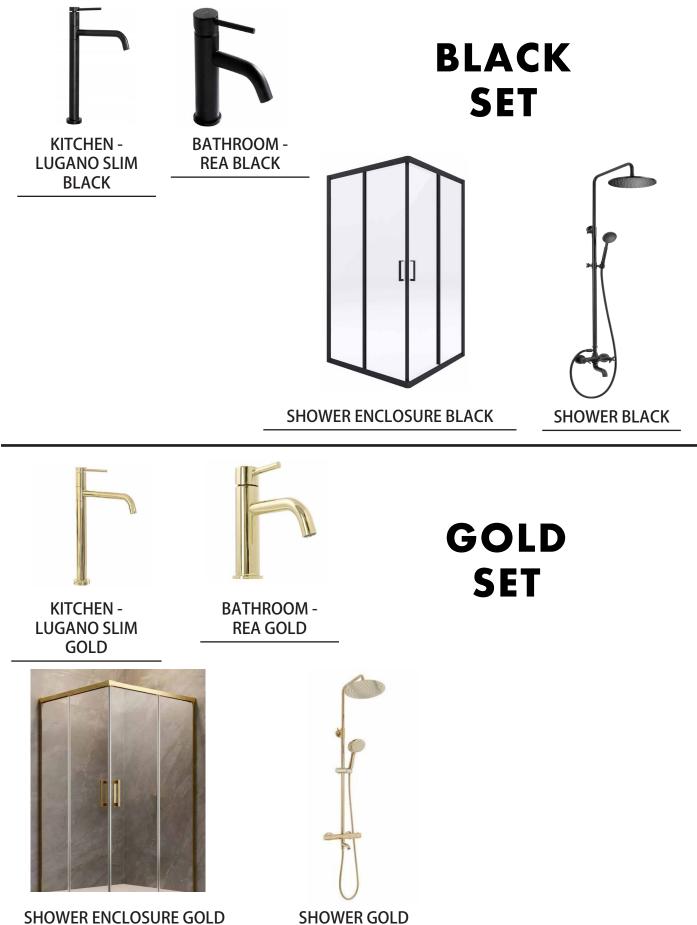

BEDROOM 31.1 WARDROBE AND BED





PAX 50cm/60cm/37cm X 201cm

BED 130/140cm X 200cm or 160cm X 200cm

Bedroom furniture sets give you a shortcut to a complete, coordinated bedroom. They have all the essentials – a bed, a handy bedside table and storage for what you wear.



## 32. TV, RADIO AND SOCKET







## 33. <u>SAUNA AND GRADUATION</u> <u>TOWER</u>



HOME GRADUATION TOWER



**ELECTRIC SAUNA FOR 2 PERSON** 

Order the perfect wellness and relaxation space.

We have everything you need to create your own DIY sauna. All of this adds up to endless combinations to make sure that your sauna is uniquely designed for you.

## <u>34. CURTAINS</u>





GREY

**GRAY BLACKOUT** 



## <u>35. BLINDS</u>









GREY

WHITE

**BROWN** 

WHITE

#### *36.2 KITCHEN, BATHROOM TAPS AND SHOWERS*



#### 36.3 BATHROOM CABINETS



**BLACK CABINET** 

## 36.4 FABRIC WALLS



LIVING, SLEEPING ROOM WALL v1



LIVING, SLEEPING ROOM WALL v2



### 36.5 KITCHEN LAYOUT



STANDARD LAYOUT



## **37. LAYOUTS**

## **APART M**





APART M 1.2



APART M 1.3





### APART L

APART L 1.1



APART L 1.2



APART L 2.1





#### **APART L LONG**

**APART L LONG 2.2** 



APART L LONG 2.4



APART L LONG 2.2.1







APART L LONG 2.7

**APART L LONG 2.8** 



#### **APART XL**





APART XL 2.2



APART EL 2.1



APART EL 2.2





#### **APART XXL**



APART XXL 2.2



APART XXL 2.3





### MODERN







860-669-1705



www.waterlodge.com

✓ info@waterlodge.com

#### Contact Us